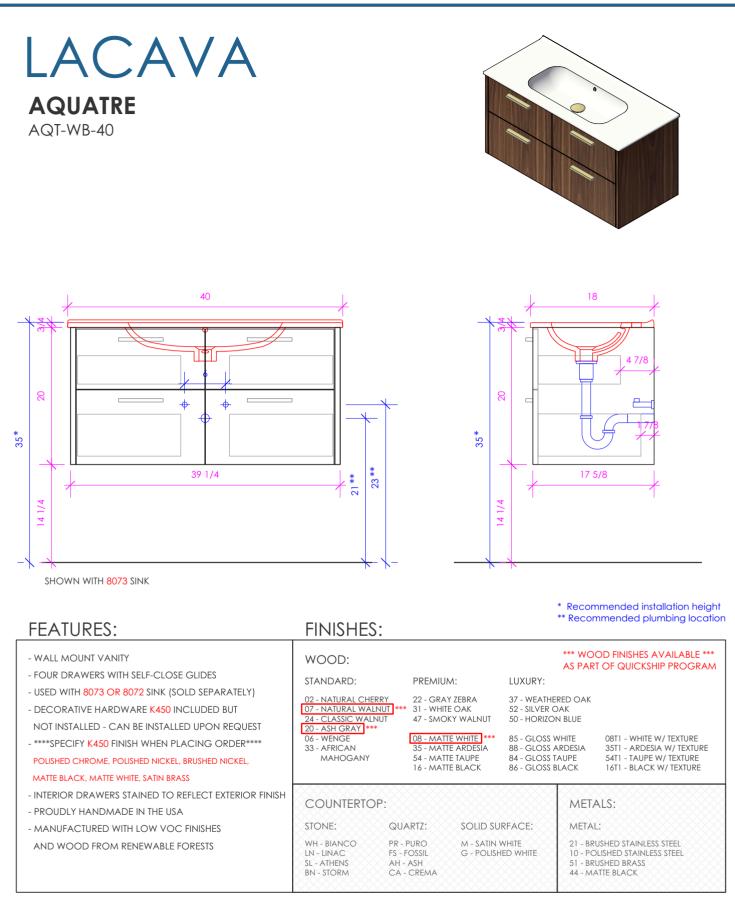

LACAVA reserves the right to revise any dimension or information on this sheet without notice. Dimensions are nominal and may vary within an industry accepted tolerance of 1/4". Cabinets with 'vanity top' sinks are made to the matching sink and dimensions may vary. LACAVA is not responsible for any cutouts, countertops, or furniture made without the actual product or template. Differences in color, grain, appearance, and texture are inherent in all natural woodwork and should be expected. Variances in these qualities are not deemed manufacturing defects and will not be accepted as valid reasons for return or exchanges. Plumbing specifications are only a guideline and may need alteration based on application.