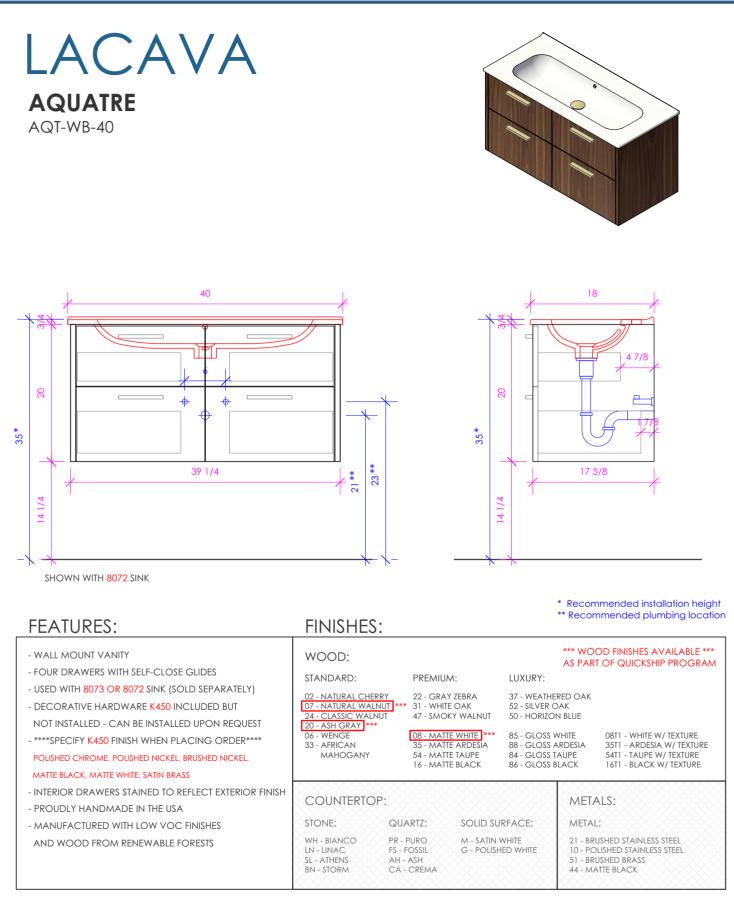

6630 WEST WRIGHTWOOD CHICAGO, IL 60707 PH: 773-637-9600 FAX: 773-637-9601 LACAVA.COM INFO@LACAVA.COM

LACAVA reserves the right to revise any dimension or information on this sheet without notice. Dimensions are nominal and may vary within an industry accepted tolerance of 1/4". Cabinets with 'vanity top' sinks are made to the matching sink and dimensions may vary. LACAVA is not responsible for any cutouts, countertops, or furniture made without the actual product or template. Differences in color, grain, appearance, and texture are inherent in all natural woodwork and should be expected. Variances in these qualities are not deemed manufacturing defects and will not be accepted as valid reasons for return or exchanges. Plumbing specifications are only a guideline and may need alteration based on application.