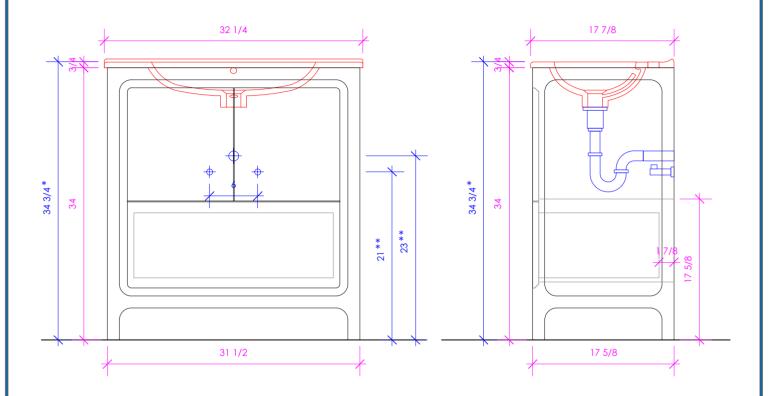

## LACAVA AQUATRE

AQT-F-32

\* Recommended installation height

\*\* Recommended plumbing location

| FEATURES:                                                                                                                                                                                                                                                                                                                                                                                                                                                                           | FINISHES:                                                                                                                                         |                                                                                           |                                     |                                                                                                                                                                                                                                                           | Recon               | nmended plombing location |
|-------------------------------------------------------------------------------------------------------------------------------------------------------------------------------------------------------------------------------------------------------------------------------------------------------------------------------------------------------------------------------------------------------------------------------------------------------------------------------------|---------------------------------------------------------------------------------------------------------------------------------------------------|-------------------------------------------------------------------------------------------|-------------------------------------|-----------------------------------------------------------------------------------------------------------------------------------------------------------------------------------------------------------------------------------------------------------|---------------------|---------------------------|
| <ul> <li>FLOOR STANDING VANITY</li> <li>ROUNDED CORNERS DETAILS</li> <li>TWO DOORS WITH SOFT-CLOSE HINGES</li> <li>ONE DRAWER WITH SELF-CLOSE GLIDES</li> <li>INTERIOR DRAWER STAINED TO REFLECT EXTERIOR FINISH</li> <li>ROUTED FINGERPULL OPENINGS</li> <li>USED WITH 8074 SINK (SOLD SEPARATELY)</li> <li>TWO-TONE FINISH AVAILABLE UPON REQUEST</li> <li>PROUDLY HANDMADE IN THE USA</li> <li>MANUFACTURED WITH LOW VOC FINISHES<br/>AND WOOD FROM RENEWABLE FORESTS</li> </ul> | WOOD:<br>STANDARD:<br>02 - NATURAL CHERR'<br>07 - NATURAL WALNU<br>24 - CLASSIC WALNUT<br>20 - ASH GRAY<br>06 - WENGE<br>33 - AFRICAN<br>MAHOGANY | ALNUT 31 - WHITE OAK<br>ALNUT 47 - SMOKY WALNUT<br>08 - MATTE WHITE<br>35 - MATTE ARDESIA |                                     | LUXURY:<br>37 - WEATHERED OAK<br>52 - SILVER OAK<br>50 - HORIZON BLUE<br>85 - GLOSS WHITE 08T1 - WHITE W/ TEXTURE<br>88 - GLOSS ARDESIA 35T1 - ARDESIA W/ TEXTURE<br>84 - GLOSS TAUPE 54T1 - TAUPE W/ TEXTURE<br>86 - GLOSS BLACK 16T1 - BLACK W/ TEXTURE |                     |                           |
|                                                                                                                                                                                                                                                                                                                                                                                                                                                                                     | COUNTERTOP:<br>STONE:<br>WH - BIANCO<br>LN - LINAC<br>SL - ATHENS<br>BN - STORM                                                                   | QUARTZ:<br>PR - PURO<br>FS - FOSSIL<br>AH - ASH<br>CA - CREMA                             | SOLID SU<br>M - SATIN<br>G - POLISH | WHITE                                                                                                                                                                                                                                                     | 10 - PO<br>51 - BRI |                           |