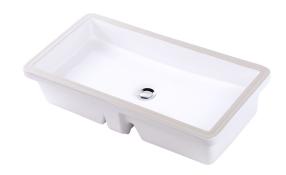

# CUBE undermount sink 5453UN

## **Specifications:**

**Installation:** Undercounter

**Interior Dimensions:** 25 1/2" w x 11 1/2" d x 4"h **Exterior Dimensions:** 28" w x 13 3/4" d x 5 3/4"h

Material: Porcelain
Weight: 36 lbs
Overflow: Yes
Finishes: 001 - White