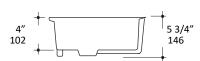

## **Specifications:**

**Installation:** Undercounter

**Interior Dimensions:** 25 1/2" w x 11 1/2" d x 4"h **Exterior Dimensions:** 28" w x 13 3/4" d x 5 3/4"h

Material: Porcelain
Weight: 36 lbs
Overflow: Yes
Finishes: 001 - White