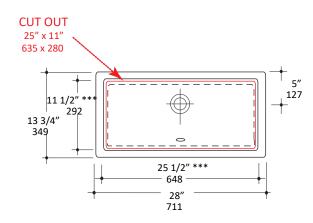

## **Specifications:**

**Installation:** Undercounter

**Interior Dimensions:** 25 1/2" w x 11 1/2" d x 4"h **Exterior Dimensions:** 28" w x 13 3/4" d x 5 3/4"h

Material: Porcelain
Weight: 36 lbs
Overflow: Yes
Finishes: 001 - White

Faucet Holes: N/A

Cutout Size: 25" x 11" (template available upon request)

Drain Hole Size: Ø 1 3/4"