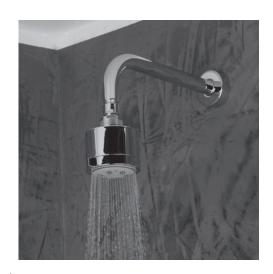

# **Arch Shower Head** Item #292

#### Features:

- -Tilting round shower head with five function variable spray
- -Wall-mount installation recommended
- -Arm and flange sold separately
- -Easy-clean rubber nozzles
- -Flow rate: 5.6 GPM Max at 60 PSI (varies by shower function) & 1.3 GPM Min
- -Includes flow reducer 2.5 GPM
- -Meets and exceeds the following standard: ASME A112.18.1-2012/CSA B125.1-12

### **Recommended Accessories:**

- -Item #380H2: Wall-mount round shower arm with flange curving 90 degrees (shown)
- -Item #400A: Wall-mount round shower arm with flange curving under 45 degree angle
- -Item #12340: Built-in single-lever mixer with round escutcheon