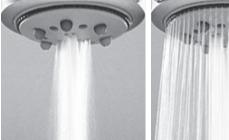

#### Features:

- -Tilting round shower head with five function variable spray
- -Wall-mount installation recommended
- -Arm and flange sold separately
- -Easy-clean rubber nozzles
- -Flow rate: 5.6 GPM Max at 60 PSI (varies by shower function) & 1.3 GPM Min
- -Includes flow reducer 2.5 GPM
- -Meets and exceeds the following standard: ASME A112.18.1-2012/CSA B125.1-12