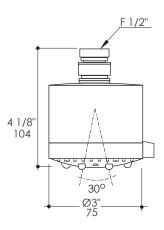

# **Product Specifications:**

Drawings provided herein are meant to give the user an idea of the product and are not made to scale. The size in inches is rounded up to the nearest 1/16".

LACAVA is committed to the highest level of customer service. Please feel free to contact us at 1-888-522-2823 (toll free) or by email at info@lacava.com for technical assistance or any general inquiries.