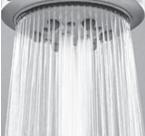

# **Arch Shower Head** Item #292

#### Features:

- -Tilting round shower head with five function variable spray
- -Wall-mount installation recommended
- -Arm and flange sold separately
- -Easy-clean rubber nozzles
- -Flow rate: 5.6 GPM Max at 60 PSI (varies by shower function) & 1.3 GPM Min
- -Includes flow reducer 2.5 GPM
- -Meets and exceeds the following standard: ASME A112.18.1-2012/CSA B125.1-12