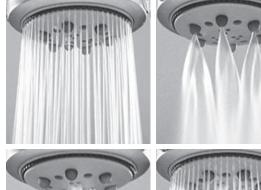

#### Features:

- -Tilting round shower head with five function variable spray
- -Wall-mount installation recommended
- -Arm and flange sold separately
- -Easy-clean rubber nozzles
- -Flow rate: 5.6 GPM Max at 60 PSI (varies by shower function) & 1.3 GPM Min
- -Includes flow reducer 2.5 GPM
- -Meets and exceeds the following standard: ASME A112.18.1-2012/CSA B125.1-12