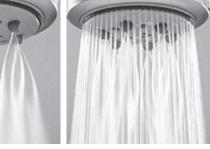

#### Features:

- -Tilting round shower head with five function variable spray
- -Wall-mount installation recommended
- -Arm and flange sold separately
- -Easy-clean rubber nozzles
- -Flow rate: 5.6 GPM Max at 60 PSI (varies by shower function) & 1.3 GPM Min
- -Includes flow reducer 2.5 GPM
- -Meets and exceeds the following standard: ASME A112.18.1-2012/CSA B125.1-12