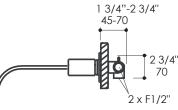

### **Product Specifications:**

#### Notes:

Drawings provided herein are meant to give the user an idea of the product and are not made to scale. The size in inches is rounded up to the nearest 1/16".

LACAVA is committed to the highest level of customer service. Please feel free to contact us at 1-888-522-2823 (toll free) or by email at info@lacava.com for technical assistance or any general inquiries.