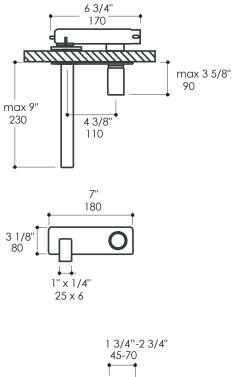

### **Product Specifications:**

#### Notes:

Drawings provided herein are meant to give the user an idea of the product and are not made to scale. The size in inches is rounded up to the nearest 1/16".

LACAVA is committed to the highest level of customer service. Please feel free to contact us at 1-888-522-2823 (toll free) or by email at info@lacava.com for technical assistance or any general inquiries.