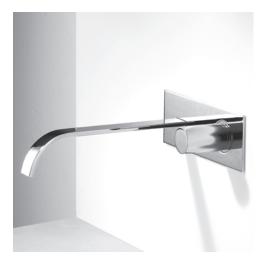

## Arch Faucet Item #13013

#### Features:

-Wall-mount two-hole faucet with backplate and one knob handle on right -Open spout features a natural water flow -Brass construction with single ceramic disc cartridge -Includes rough-in and trim -Flow rate: includes 1.2 GPM