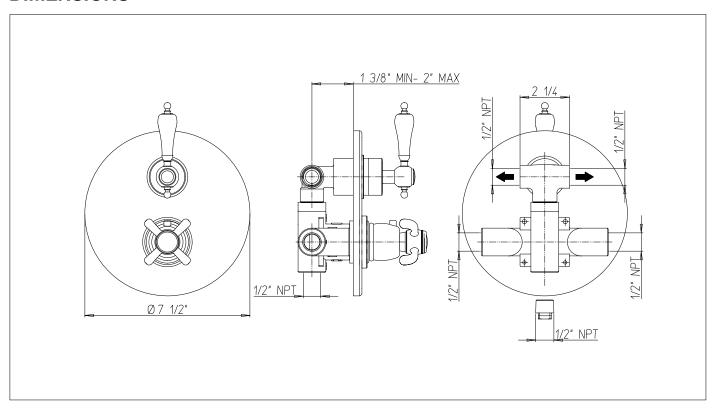

### **INSTALLATION SUBMITTAL AND DIMENSION**

## Serie Ornellaia

#### 87..691

Thermostatic valve with 2 way diverter volume control.

Rough valve not included.

87CR691 Polished Chrome 87PW691 Brushed Nickel



# **STANDARDS**





- Compliant with ASME A112.18.1 CSA B125.1 when sold with rough valve
- Certified by IAPMO R&T Lab when sold with rough valve

### **FEATURES**

Solid Brass Construction Complete Trim Kit Mecanical diverter Controlling water flow Thermo Control Cartridge Independent Temperature Control Stop limit temperature device included Step-By-Step Installation Instructions

### **DIMENSIONS**