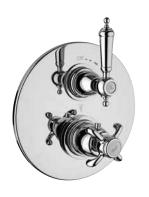

#### 87..691

Thermostatic valve with 2 way diverter volume control.

Rough valve not included.

87CR691 Polished Chrome 87PW691 Brushed Nickel

### **FEATURES**

Solid Brass Construction Complete Trim Kit Mecanical diverter Controlling water flow Thermo Control Cartridge Independent Temperature Control Stop limit temperature device included Step-By-Step Installation Instructions