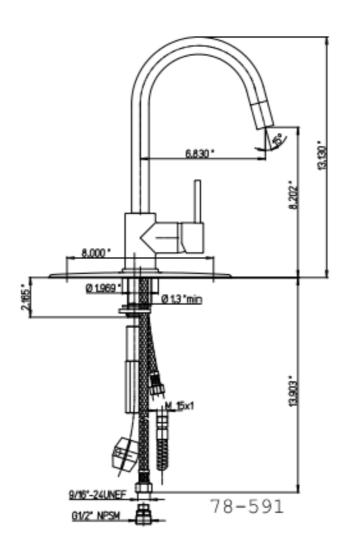

## 78-591

Single handle pull-down spray kitchen faucet

## **Kitchen series**

78-591

Pulldown Kitchen, Contemporary Styling

## **STANDARDS**

- Compliant with ASME A112.18.1-B125.1
- Compliant with AB1953
- Compliant with ANSI NSF61 Annex G
- Certified by CSA International
- Compliant with ANSI A117.1

| Finishes        | 78CR591 | 78PW591 |
|-----------------|---------|---------|
| Polished Chrome | Χ       |         |
| Brushed Nickel  |         | Х       |

| Features                                 | 78CR591<br>78PW591 |
|------------------------------------------|--------------------|
| Solid Brass Construction                 | ХХ                 |
| Single Control Ceramic Disc Valve        | хх                 |
| Meets NSF 61/9 Annex G Lead Requirements | хх                 |
| ADA Compliant                            | хх                 |
| Step-By-Step Installation Instructions   | хх                 |
| Limited Lifetime Warranty                | хх                 |
| 1.75 GPM                                 | x x                |