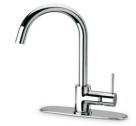

## 78-591

Single handle pull-down spray kitchen faucet

## **Kitchen series**

78-591

Pulldown Kitchen, Contemporary Styling