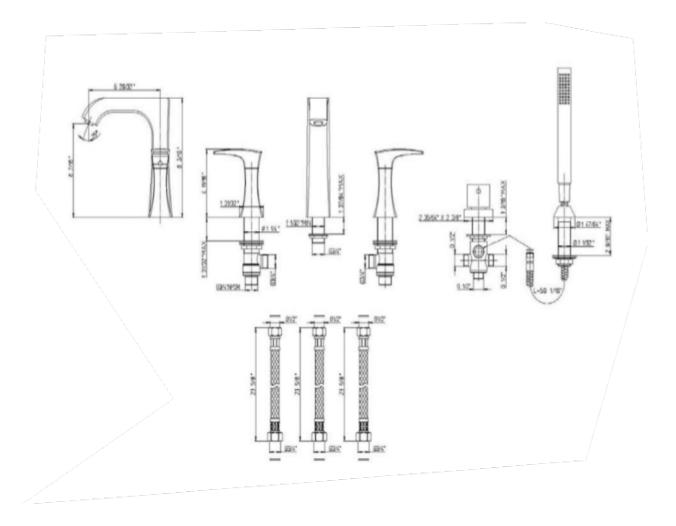

## 89-109

Lady roman tub with lever handles and a diverter with hand held shower

## **Lady Series**

89-109

**Lavatory Faucet** 