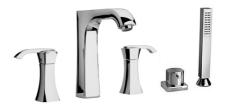

## 89-109

Lady roman tub with lever handles and a diverter with hand held shower

## **Lady Series**

89-109

**Lavatory Faucet** 