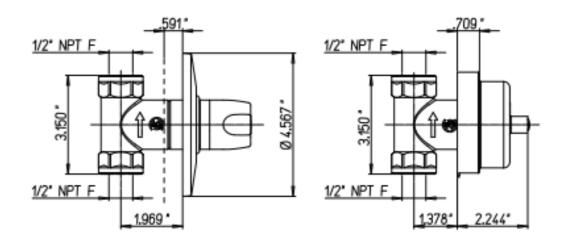

## **STANDARDS**

• Compliant with ASME A112.18.1-B125.1 requirements

| Finishes        | USCR400<br>USPW400 |  |
|-----------------|--------------------|--|
| Polished Chrome | Х                  |  |
| Brushed Nickel  | Х                  |  |

| Features                                          | USCR400<br>USPW400 |
|---------------------------------------------------|--------------------|
| Solid Brass Construction                          | хх                 |
| ¾" Ceramic Disc Valves                            | хх                 |
| Ceramic Cartridges Allow For Precise Flow Control | хх                 |
| Step-By-Step Installation Instructions            | хх                 |
| 12.49 GPM                                         | хх                 |