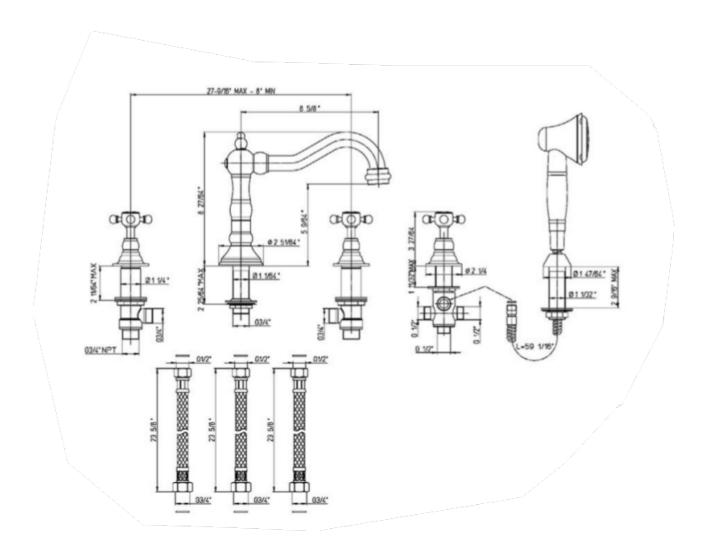

## **Ornellaia Series**

87-109

Lavatory Faucet, Traditional Styling

## **STANDARDS**

- Compliant with ASME A112.18.1-B125.1
- Compliant with AB1953
- Compliant with ANSI NSF61 Annex G
- Certified by CSA International
- Compliant with ANSI A117.1

| Finishes        | 87CR109 | 87PW109 | 87TU109 |
|-----------------|---------|---------|---------|
| Polished Chrome | Х       |         |         |
| Brushed Nickel  |         | Χ       |         |
| Tuscan Bronze   |         |         | Х       |

| Features                                | 87CR109 | 87PW109 | 87TU109 |
|-----------------------------------------|---------|---------|---------|
| Solid Brass Construction                | Χ       | Χ       | Х       |
| Meets NSF61/9 Annex G Lead Requirements | Χ       | Χ       | Х       |
| ADA Compliant                           | Χ       | Χ       | Х       |
| Step-By-Step InstallationInstructions   | Χ       | Χ       | Х       |
| Limited Lifetime Warranty               | Χ       | Χ       | Х       |
| 1.5 GPM                                 | Χ       | Χ       | Х       |