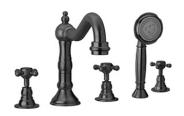

## 87-109

Ornellaia roman tub with cross handles and a diverter with hand-held shower