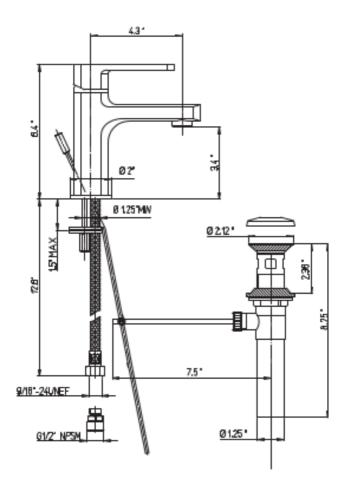

## **Novello Series**

86-211

Lavatory Faucet, Contemporary
Styling

## **STANDARDS**

- Compliant with ASME A112.18.1-B125.1
- Compliant with AB1953
- Compliant with ANSI NSF61 Annex G
- Certified by CSA International
- Compliant with ANSI A117.1

| Finishes        | 86CR211 | 86PW211 |
|-----------------|---------|---------|
| Polished Chrome | Χ       |         |
| Brushed Nickel  |         | Х       |

| Features                                 | 86CR211 | 86PW211 |
|------------------------------------------|---------|---------|
| Solid Brass Construction                 | Х       | Х       |
| Single Control Ceramic Disc Valve        | X       | Х       |
| Meets NSF 61/9 Annex G Lead Requirements | Х       | Х       |
| ADA Compliant                            | Х       | Х       |
| Step-By-Step InstallationInstructions    | X       | Х       |
| Limited Lifetime Warranty                | X       | Х       |
| 1.5 GPM                                  | Χ       | Х       |