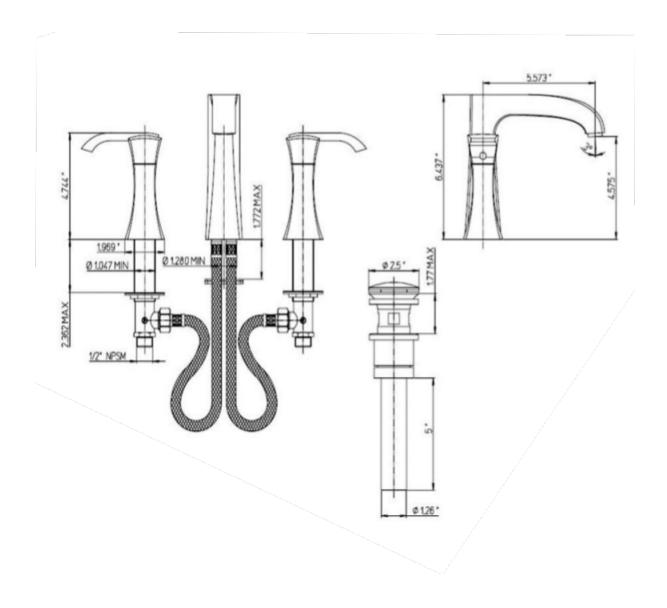

## 89-214

Lady widespread lavatory faucet with lever handles

## **Lady Series**

89-214

**Lavatory Faucet** 