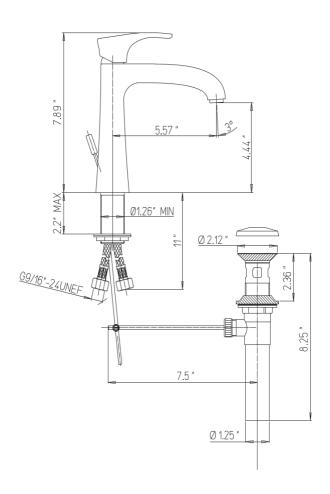

## 89-211

Lady single handle lavatory faucet with lever handle

## **Lady Series**

89-211

**Lavatory Faucet** 