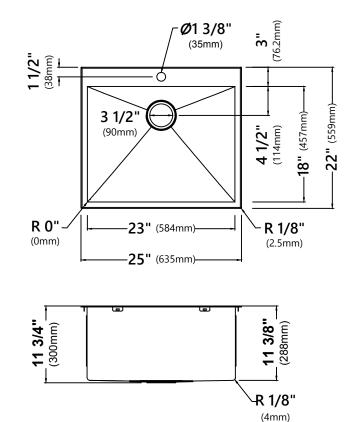

# KHT301-25L

25 Inch Dual Mount Single Bowl Stainless Steel Laundry Utility Sink

Sink Dimensions Overall Dimensions: 25" x 22"

Bowl Dimensions: 23" x 18" Sink Depth: 11 3/8"

## Features

- 16 Gauge Stainless Steel Construction
- Dual Mount Single Bowl Sink
- Required Minimum Cabinet Size: 27" Left to Right 24" Front to Back
- Rear Center Set Drain
- 3 1/2" Drain Opening
- NoiseDefend Undercoating and Sound Dampening Pads