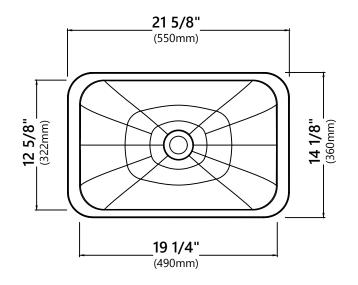

#### **Sink Dimensions**

Overall Dimensions: 21 5/8" x 14 1/8" x 4 3/4" Bowl Dimensions: 19 1/4" x 12 5/8" Sink Depth: 4"