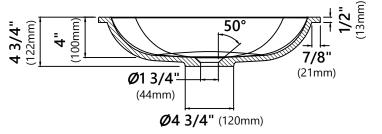

#### **Sink Dimensions**

Overall Dimensions: 21 5/8" x 14 1/8" x 4 3/4" Bowl Dimensions: 19 1/4" x 12 5/8" Sink Depth: 4"

#### **Features**

- Composite Solid Surface
- Rectangular Undermount Sink
- 1 3/4" Drain Hole Size
- Without Overflow