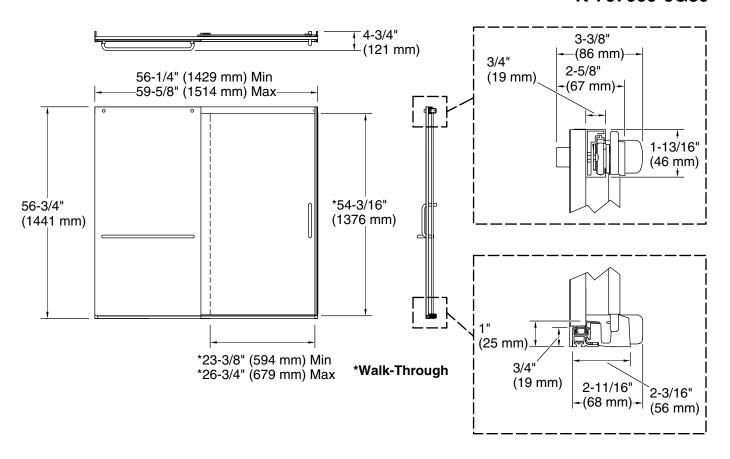

#### Installation

- Fits opening widths 56-1/4" 59-5/8" (1429 1514 mm).
- 3-3/8" (86 mm) width adjustment.
- Out-of-plumb adjustability simplifies installation.
- Door can be installed to open to the left or right to suit your bathroom layout.
- For residential use only.
- Not for use in hospitality.

#### **Technical Information**

All product dimensions are nominal.

Installation type: For bath installation
Opening Width - 56-1/4" (1429 mm)

Min:

Opening Width - 59-5/8" (1514 mm)

Max:

Walk-through - Min: 23-3/8" (594 mm)
Walk-through - Max: 26-3/4" (679 mm)
Base-To-Wall 1/2" (13 mm)

Radius – Max:

Glass thickness: 1/4" (6 mm)
Glass coating: CleanCoat®