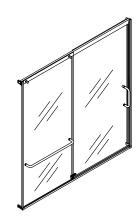

#### **Features**

- Frameless design emphasizes glass and creates a sleek, minimalist look.
- Vertical handle with inside knob on moving panel.
- Gently-curved towel bar provides integrated storage on fixed panel.
- Tempered glass ensures maximum safety and durability.
- CleanCoat® technology creates a protective barrier that repels water, prevents dirt and minerals from collecting, and makes it easier to remove hard water spots.
- Smooth, easy-to-clean wall jambs.
- Full-length moving panel seal provides excellent water containment.
- Upgrade to heavy 5/16" (8 mm) thick glass bath door by selecting K-707618-8G80.
- Coordinates with other items in the Elate collection.

#### Material

- Frameless, 1/4" (6 mm) thick Frosted tempered glass with rectangular grille pattern.
- Anodized aluminum prevents rust and corrosion.