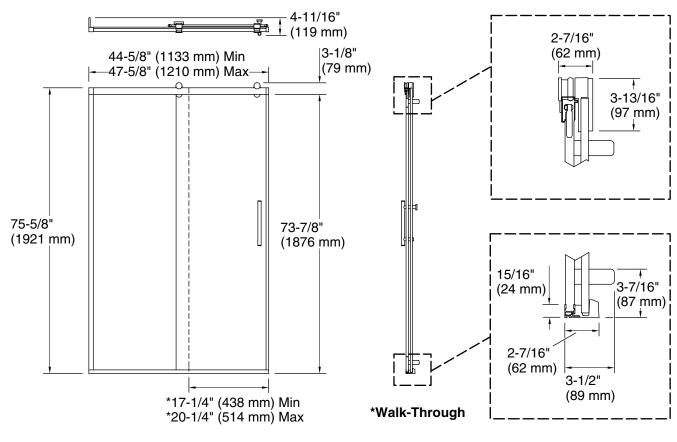

### Installation

- Fits opening widths 44-5/8" 47-5/8" (1134 1210 mm)
- 77" (1956 mm) high, with a lofty 73-7/8" (1876 mm) minimum head clearance
- 3" (76.2 mm) width adjustment
- Out-of-plumb adjustability simplifies installation
- Door can be installed to open to the left or right to suit your bathroom layout
- For residential use only
- Not for use in hospitality

### **Technical Information**

All product dimensions are nominal.

| Installation type: | For shower base installation |
|--------------------|------------------------------|
| Base-To-Wall       | 1/2" (13 mm)                 |
| Radius – Max:      |                              |
| Glass thickness:   | 3/8" (10 mm)                 |
| Glass coating:     | CleanCoat+                   |
| 0                  |                              |

### Notes

Install this product according to the installation guide.

The vertical opening should be a minimum of 78-1/2" (1994 mm) to allow for installation clearance.

Rely™