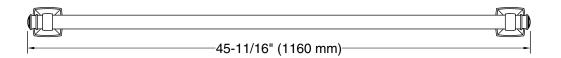

#### **Features**

- 42" (1067 mm) bar.
- Provides minimum 300 lb. load capacity.
- Coordinates with transitional-style KOHLER® faucets and showering components.

## **Technical Information**

All product dimensions are nominal.

Installation Type: Wall-mount

Material: Zinc