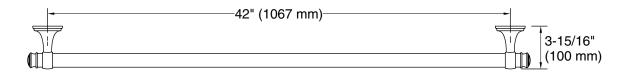

#### **Features**

- 42" (1067 mm) bar.
- Provides minimum 300 lb. load capacity.
- Coordinates with transitional-style KOHLER® faucets and showering components.

## **Technical Information**

All product dimensions are nominal.

Installation Type: Wall-mount

Material: Zinc

## **Notes**

Measure your actual product for roughing-in details.

WARNING: Risk of personal injury. The wall plates on the grab bar must be mounted to a brace between the wall studs. This will ensure that the weight of the user is adequately supported.