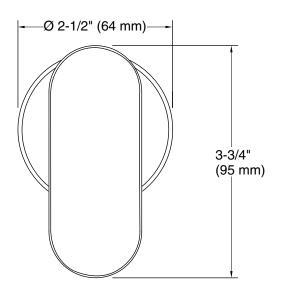

wand handshower holder with supply elbow and check valve K-26289

### Features

- For use with the Statement wand iconic handshower and hose (sold separately)
- Includes supply elbow. Integrated supply and holder reduces the number of components needed in the shower space, allowing for a cleaner look
- Includes check valve for backflow prevention
- Coordinates with other products in the Statement collection

## Material

- Brass
- KOHLER finishes resist corrosion and tarnishing

### Installation

Wall-mount

## **Recommended Products/Accessories**

K-23723 Faucet cleaner



Codes/Standards None Applicable

KOHLER® Faucet Lifetime Limited Warranty See website for detailed warranty information.



# Statement™



Wall-mount wand handshower holder with supply elbow and check valve K-26289





#### **Technical Information**

All product dimensions are nominal.