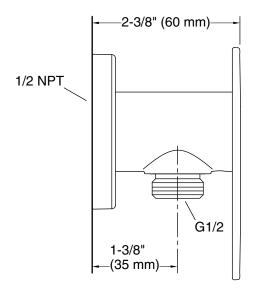

t wand handshower holder with supply elbow and check valve K-26289

### Features

- For use with the Statement wand iconic handshower and hose (sold separately)
- Includes supply elbow. Integrated supply and holder reduces the number of components needed in the shower space, allowing for a cleaner look
- Includes check valve for backflow prevention
- Coordinates with other products in the Statement collection

## Material

- Brass
- KOHLER finishes resist corrosion and tarnishing

### Installation

Wall-mount

## **Recommended Products/Accessories**

K-23723 Faucet cleaner



Codes/Standards None Applicable

KOHLER® Faucet Lifetime Limited Warranty See website for detailed warranty information.



# Statement™



Wall-mount wand handshower holder with supply elbow and check valve K-26289





#### **Technical Information**

All product dimensions are nominal.