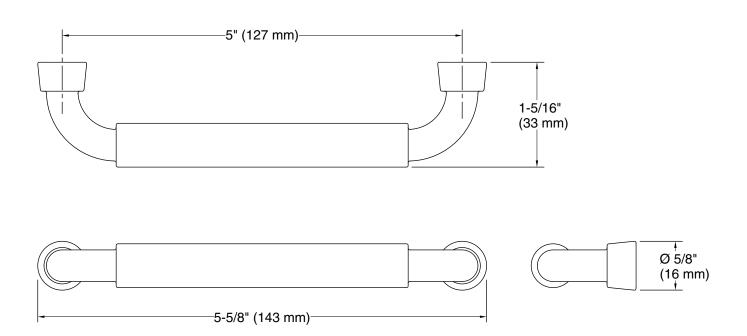

### **Features**

- 5" (127 mm) cabinet pull.
- Coordinates with Tone faucets, accessories, and showering components to complete your bathroom.

# **Technical Information**

All product dimensions are nominal.

Material: Zinc