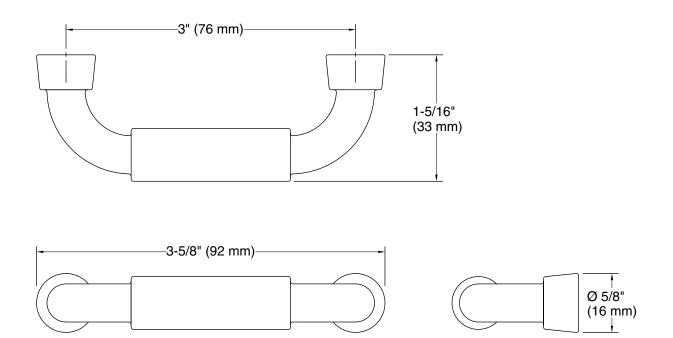

# **Technical Information**

All product dimensions are nominal.

Material: Zinc