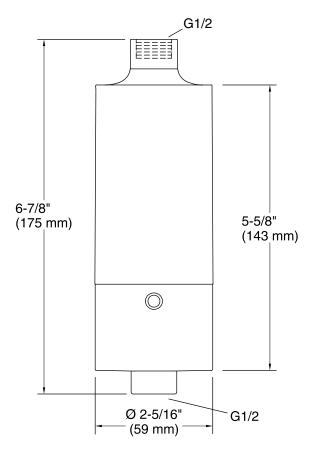

ers per minute) flow rate at 60 psi.
- Includes one filter cartridge.
- Simple, elegant design to complement a variety of bathroom styles.

#### Material

Solid metal and acrylic construction

#### Installation

 Filter system attaches to any exposed shower valve, wall elbow, or other shower outlet with a simple threaded connection

#### **Recommended Accessories**

K-30647 Shower Filter Replacement

#### Components

Product includes:

K-30647 Shower Filter Replacement



#### Codes/Standards

None Applicable

### KOHLER® Water Filter Systems Five-Year Limited Warranty

See website for detailed warranty information.

#### **Available Color/Finishes**

Color tiles intended for reference only.

**Color Code Description** 

CP Polished Chrome





# Aquifer® Shower Filtration System K-30646



#### **Technical Information**

All product dimensions are nominal.

#### **Notes**

Install this product according to the installation instructions.

Replace filter cartridge every 6 months.