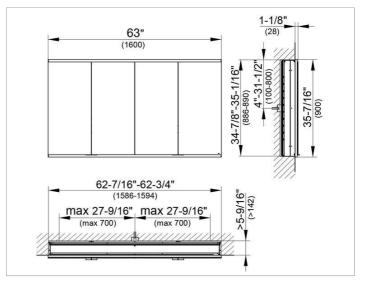

## DRAWING

#### DIMENSION

62,99 x 35,43 x 6,3 "

 Warranty: KEUCO products are covered by a 5-year manufacturer's warranty, in effect from the date of purchase. During this time, proven product defects will be remedied free of charge. Warranty claims must be filed in writing, including a detailed description of the defect immediately after a defect has occurred. For a copy of our detailed product warranty policy, please contact us at office-usa@keuco.com.
Installation: KEUCO products must be installed by a qualified professional in accordance with the respective installation guidelines and any applicable federal / local building codes and regulations.