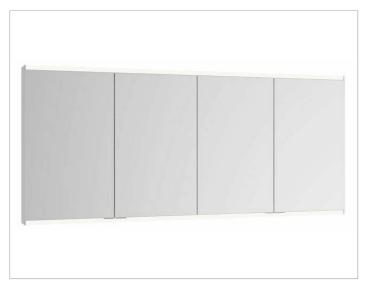

## PRODUCT

#### DIMENSION

62,99 x 35,43 x 6,3 "

 Warranty: KEUCO products are covered by a 5-year manufacturer's warranty, in effect from the date of purchase. During this time, proven product defects will be remedied free of charge. Warranty claims must be filed in writing, including a detailed description of the defect immediately after a defect has occurred. For a copy of our detailed product warranty policy, please contact us at office-usa@keuco.com.
Installation: KEUCO products must be installed by a qualified professional in accordance with the respective installation guidelines and any applicable federal / local building codes and regulations.