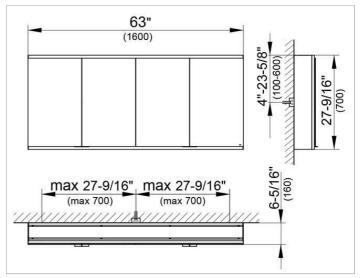

#### **DRAWING**

## **DIMENSION**

62,99 x 27,56 x 6,3 "

Warranty: KEUCO products are covered by a 5-year manufacturer's warranty, in effect from the date of purchase. During this time, proven product defects will be remedied free of charge. Warranty claims must be filed in writing, including a detailed description of the defect immediately after a defect has occurred. For a copy of our detailed product warranty policy, please contact us at office-usa@keuco.com.