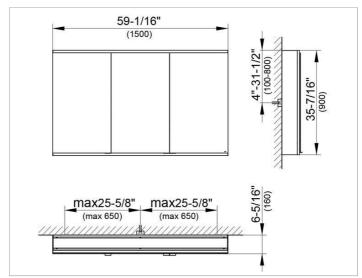

### **DRAWING**

EEK: A++, A+, A,

### **DIMENSION**

59,06 x 35,43 x 6,3 "

Warranty: KEUCO products are covered by a 5-year manufacturer's warranty, in effect from the date of purchase. During this time, proven product defects will be remedied free of charge. Warranty claims must be filed in writing, including a detailed description of the defect immediately after a defect has occurred. For a copy of our detailed product warranty policy, please contact us at office-usa@keuco.com.