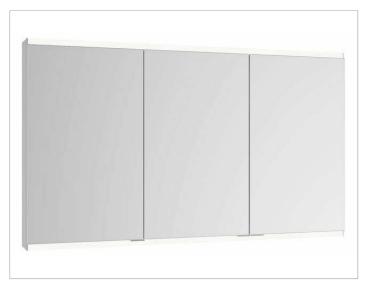

## Royal Modular 2.0 800311141005200 Mirror cabinet

#### PRODUCT

### SURFACE

silver anodized