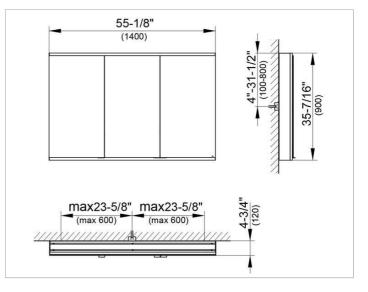

#### DRAWING

#### DIMENSION

55,12 x 35,43 x 4,72 "

 Warranty: KEUCO products are covered by a 5-year manufacturer's warranty, in effect from the date of purchase. During this time, proven product defects will be remedied free of charge. Warranty claims must be filed in writing, including a detailed description of the defect immediately after a defect has occurred. For a copy of our detailed product warranty policy, please contact us at office-usa@keuco.com.
Installation: KEUCO products must be installed by a qualified professional in accordance with the respective installation guidelines and any applicable federal / local building codes and regulations.