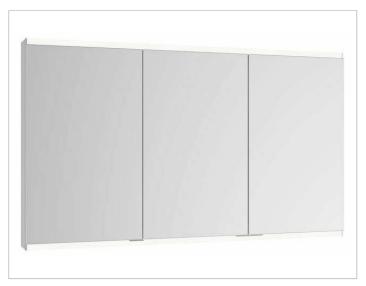

# Royal Modular 2.0 800311131005300 Mirror cabinet

## PRODUCT

## SURFACE

silver anodized