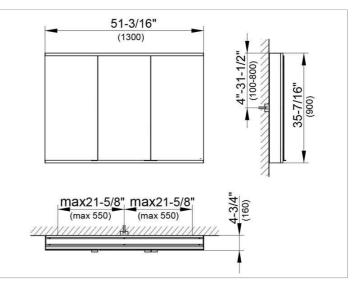

### DRAWING

#### DIMENSION

51,18 x 35,43 x 4,72 "

 Warranty: KEUCO products are covered by a 5-year manufacturer's warranty, in effect from the date of purchase. During this time, proven product defects will be remedied free of charge. Warranty claims must be filed in writing, including a detailed description of the defect immediately after a defect has occurred. For a copy of our detailed product warranty policy, please contact us at office-usa@keuco.com.
Installation: KEUCO products must be installed by a qualified professional in accordance with the respective installation guidelines and any applicable federal / local building codes and regulations.