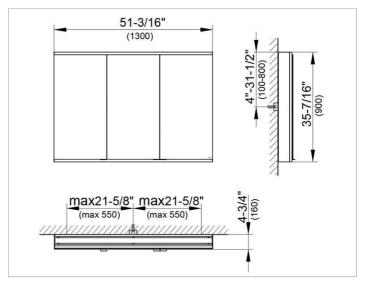

### **DRAWING**

EEK: A++, A+, A,

### **DIMENSION**

51,18 x 35,43 x 4,72 "

Warranty: KEUCO products are covered by a 5-year manufacturer's warranty, in effect from the date of purchase. During this time, proven product defects will be remedied free of charge. Warranty claims must be filed in writing, including a detailed description of the defect immediately after a defect has occurred. For a copy of our detailed product warranty policy, please contact us at office-usa@keuco.com.