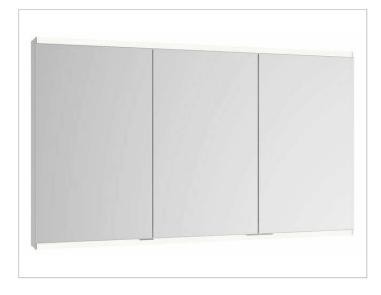

# Royal Modular 2.0 800311131005200 Mirror cabinet

### **SURFACE**

silver anodized