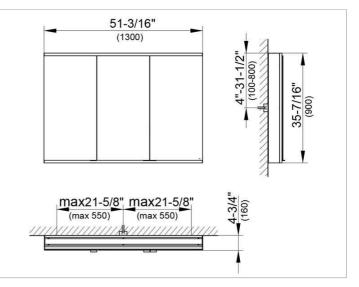

### DRAWING

#### DIMENSION

51,18 x 35,43 x 4,72 "

 Warranty: KEUCO products are covered by a 5-year manufacturer's warranty, in effect from the date of purchase. During this time, proven product defects will be remedied free of charge. Warranty claims must be filed in writing, including a detailed description of the defect immediately after a defect has occurred. For a copy of our detailed product warranty policy, please contact us at office-usa@keuco.com.
Installation: KEUCO products must be installed by a qualified professional in accordance with the respective installation guidelines and any applicable federal / local building codes and regulations.