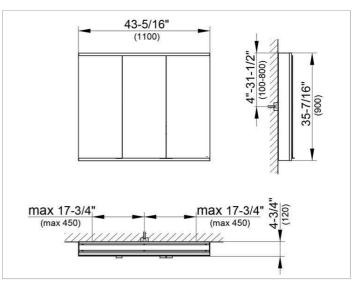

#### DRAWING

#### DIMENSION

43,31 x 35,43 x 4,72 "

 Warranty: KEUCO products are covered by a 5-year manufacturer's warranty, in effect from the date of purchase. During this time, proven product defects will be remedied free of charge. Warranty claims must be filed in writing, including a detailed description of the defect immediately after a defect has occurred. For a copy of our detailed product warranty policy, please contact us at office-usa@keuco.com.
Installation: KEUCO products must be installed by a qualified professional in accordance with the respective installation guidelines and any applicable federal / local building codes and regulations.