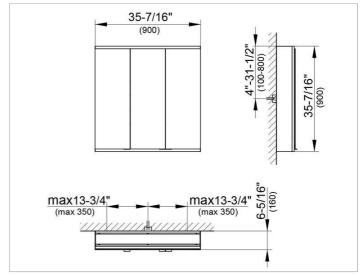

#### **DRAWING**

EEK: A++, A+, A,

#### **DIMENSION**

35,43 x 35,43 x 6,3 "

Warranty: KEUCO products are covered by a 5-year manufacturer's warranty, in effect from the date of purchase. During this time, proven product defects will be remedied free of charge. Warranty claims must be filed in writing, including a detailed description of the defect immediately after a defect has occurred. For a copy of our detailed product warranty policy, please contact us at office-usa@keuco.com.