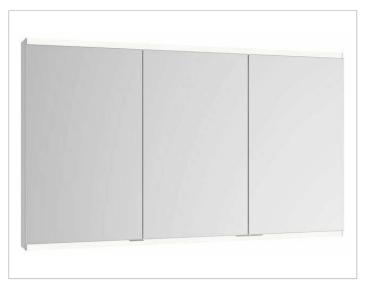

# PRODUCT DATA SHEET

KEUCO

# Royal Modular 2.0 800310151105300 Mirror cabinet

## PRODUCT



### DRAWING



#### EEK: A++, A+, A ,

## SURFACE

silver anodized

#### DIMENSION

59,06 x 35,43 x 6,3 "

 Warranty: KEUCO products are covered by a 5-year manufacturer's warranty, in effect from the date of purchase. During this time, proven product defects will be remedied free of charge. Warranty claims must be filed in writing, including a detailed description of the defect immediately after a defect has occurred. For a copy of our detailed product warranty policy, please contact us at office-usa@keuco.com.
Installation: KEUCO products must be installed by a qualified professional in accordance with the respective installation guidelines and any applicable federal / local building codes and regulations.