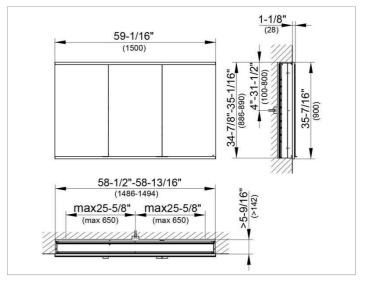

### DRAWING

#### DIMENSION

59,06 x 35,43 x 6,3 "

 Warranty: KEUCO products are covered by a 5-year manufacturer's warranty, in effect from the date of purchase. During this time, proven product defects will be remedied free of charge. Warranty claims must be filed in writing, including a detailed description of the defect immediately after a defect has occurred. For a copy of our detailed product warranty policy, please contact us at office-usa@keuco.com.
Installation: KEUCO products must be installed by a qualified professional in accordance with the respective installation guidelines and any applicable federal / local building codes and regulations.