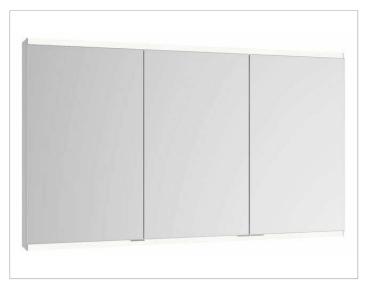

## Royal Modular 2.0 800310150005300 Mirror cabinet

#### PRODUCT

### SURFACE

silver anodized