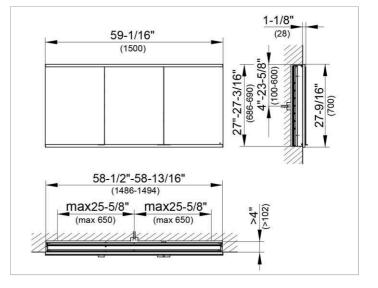

### DRAWING

#### DIMENSION

59,06 x 27,56 x 4,72 "

 Warranty: KEUCO products are covered by a 5-year manufacturer's warranty, in effect from the date of purchase. During this time, proven product defects will be remedied free of charge. Warranty claims must be filed in writing, including a detailed description of the defect immediately after a defect has occurred. For a copy of our detailed product warranty policy, please contact us at office-usa@keuco.com.
Installation: KEUCO products must be installed by a qualified professional in accordance with the respective installation guidelines and any applicable federal / local building codes and regulations.