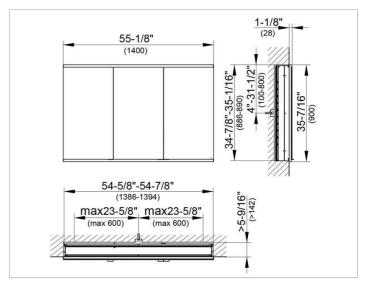

### **DRAWING**

EEK: A++, A+, A,

### **DIMENSION**

55,12 x 35,43 x 6,3 "

Warranty: KEUCO products are covered by a 5-year manufacturer's warranty, in effect from the date of purchase. During this time, proven product defects will be remedied free of charge. Warranty claims must be filed in writing, including a detailed description of the defect immediately after a defect has occurred. For a copy of our detailed product warranty policy, please contact us at office-usa@keuco.com.