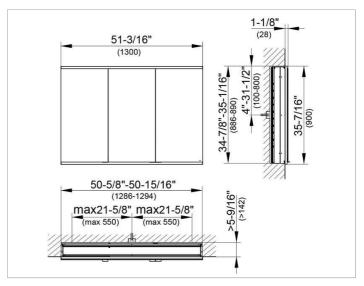

#### **DRAWING**

EEK: A++, A+, A,

#### **DIMENSION**

51,18 x 35,43 x 4,72 "

Warranty: KEUCO products are covered by a 5-year manufacturer's warranty, in effect from the date of purchase. During this time, proven product defects will be remedied free of charge. Warranty claims must be filed in writing, including a detailed description of the defect immediately after a defect has occurred. For a copy of our detailed product warranty policy, please contact us at office-usa@keuco.com.