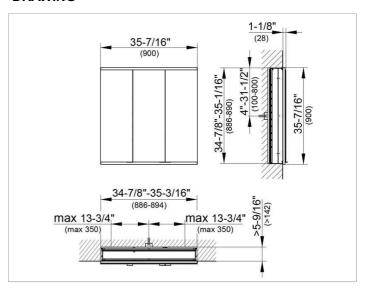

### **DRAWING**

EEK: A++, A+, A,

### **DIMENSION**

35,43 x 35,43 x 6,3 "

Warranty: KEUCO products are covered by a 5-year manufacturer's warranty, in effect from the date of purchase. During this time, proven product defects will be remedied free of charge. Warranty claims must be filed in writing, including a detailed description of the defect immediately after a defect has occurred. For a copy of our detailed product warranty policy, please contact us at office-usa@keuco.com.