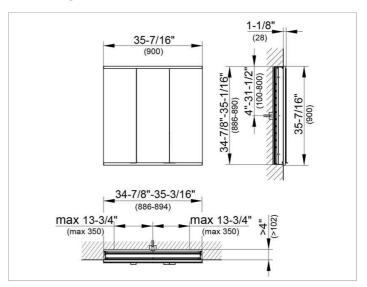

### **DRAWING**

EEK: A++, A+, A,

### **DIMENSION**

35,43 x 35,43 x 4,72 "

Warranty: KEUCO products are covered by a 5-year manufacturer's warranty, in effect from the date of purchase. During this time, proven product defects will be remedied free of charge. Warranty claims must be filed in writing, including a detailed description of the defect immediately after a defect has occurred. For a copy of our detailed product warranty policy, please contact us at office-usa@keuco.com.