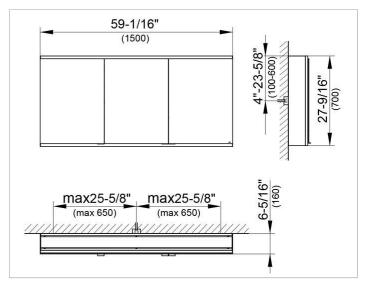

#### DRAWING

#### DIMENSION

59,06 x 27,56 x 6,3 "

 Warranty: KEUCO products are covered by a 5-year manufacturer's warranty, in effect from the date of purchase. During this time, proven product defects will be remedied free of charge. Warranty claims must be filed in writing, including a detailed description of the defect immediately after a defect has occurred. For a copy of our detailed product warranty policy, please contact us at office-usa@keuco.com.
Installation: KEUCO products must be installed by a qualified professional in accordance with the respective installation guidelines and any applicable federal / local building codes and regulations.