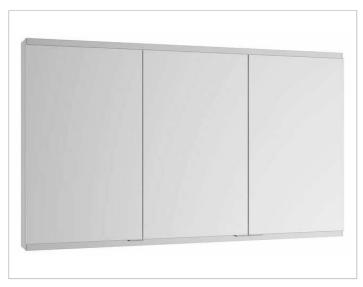

## Royal Modular 2.0 800301150105300 Mirror cabinet

### PRODUCT

## SURFACE

silver anodized