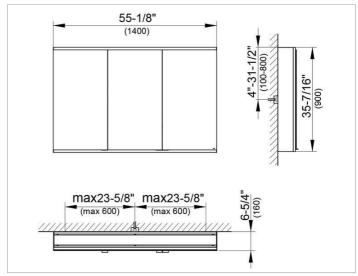

#### **DRAWING**

### **DIMENSION**

55,12 x 35,43 x 6,3 "

Warranty: KEUCO products are covered by a 5-year manufacturer's warranty, in effect from the date of purchase. During this time, proven product defects will be remedied free of charge. Warranty claims must be filed in writing, including a detailed description of the defect immediately after a defect has occurred. For a copy of our detailed product warranty policy, please contact us at office-usa@keuco.com.