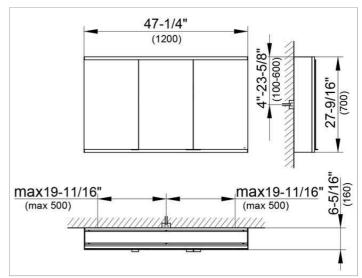

#### **DRAWING**

### **DIMENSION**

47,24 x 27,56 x 6,3 "

Warranty: KEUCO products are covered by a 5-year manufacturer's warranty, in effect from the date of purchase. During this time, proven product defects will be remedied free of charge. Warranty claims must be filed in writing, including a detailed description of the defect immediately after a defect has occurred. For a copy of our detailed product warranty policy, please contact us at office-usa@keuco.com.