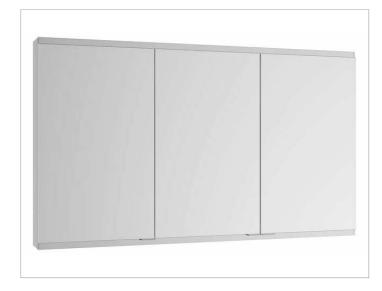

# Royal Modular 2.0 800301120105300 Mirror cabinet

#### **PRODUCT**

### **SURFACE**

silver anodized