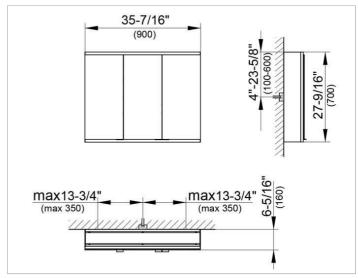

#### **DRAWING**

### **DIMENSION**

35,43 x 27,56 x 6,3 "

Warranty: KEUCO products are covered by a 5-year manufacturer's warranty, in effect from the date of purchase. During this time, proven product defects will be remedied free of charge. Warranty claims must be filed in writing, including a detailed description of the defect immediately after a defect has occurred. For a copy of our detailed product warranty policy, please contact us at office-usa@keuco.com.