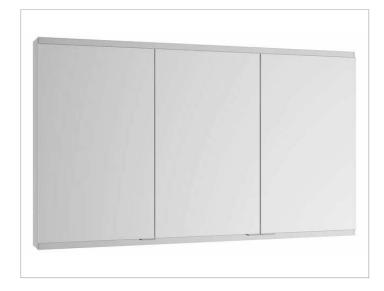

# Royal Modular 2.0 800301090105200 Mirror cabinet

#### **PRODUCT**

### **SURFACE**

silver anodized