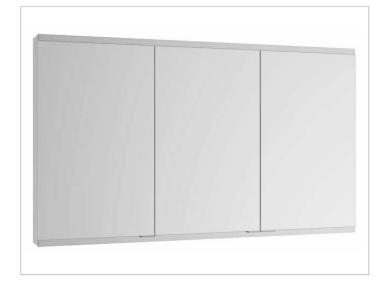

# Royal Modular 2.0 800300151105200 Mirror cabinet

#### **PRODUCT**

### **SURFACE**

silver anodized