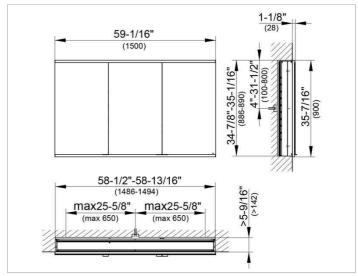

#### **DRAWING**

### **DIMENSION**

59,06 x 35,43 x 6,3 "

Warranty: KEUCO products are covered by a 5-year manufacturer's warranty, in effect from the date of purchase. During this time, proven product defects will be remedied free of charge. Warranty claims must be filed in writing, including a detailed description of the defect immediately after a defect has occurred. For a copy of our detailed product warranty policy, please contact us at office-usa@keuco.com.