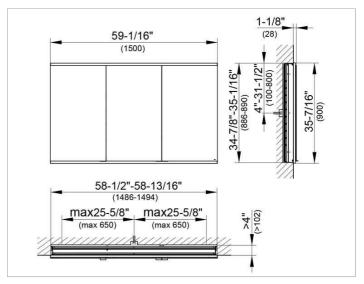

#### **DRAWING**

### **DIMENSION**

59,06 x 35,43 x 4,72 "

Warranty: KEUCO products are covered by a 5-year manufacturer's warranty, in effect from the date of purchase. During this time, proven product defects will be remedied free of charge. Warranty claims must be filed in writing, including a detailed description of the defect immediately after a defect has occurred. For a copy of our detailed product warranty policy, please contact us at office-usa@keuco.com.