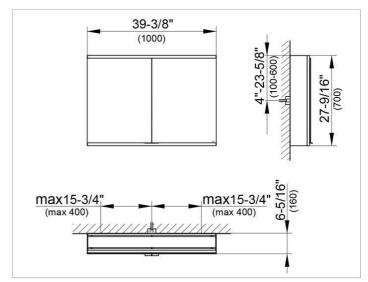

### **DRAWING**

EEK: A++, A+, A,

### **DIMENSION**

39,37 x 27,56 x 6,3 "

Warranty: KEUCO products are covered by a 5-year manufacturer's warranty, in effect from the date of purchase. During this time, proven product defects will be remedied free of charge. Warranty claims must be filed in writing, including a detailed description of the defect immediately after a defect has occurred. For a copy of our detailed product warranty policy, please contact us at office-usa@keuco.com.