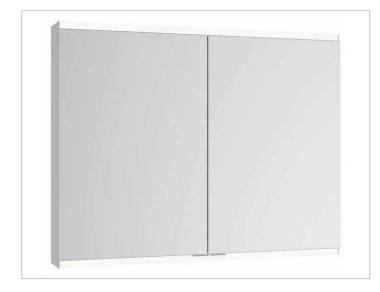

# Royal Modular 2.0 800211100105300 Mirror cabinet

## **SURFACE**

silver anodized