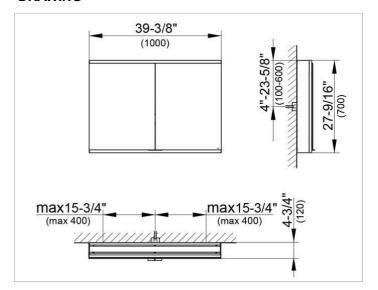

### **DRAWING**

EEK: A++, A+, A,

### **DIMENSION**

39,37 x 27,56 x 4,72 "

Warranty: KEUCO products are covered by a 5-year manufacturer's warranty, in effect from the date of purchase. During this time, proven product defects will be remedied free of charge. Warranty claims must be filed in writing, including a detailed description of the defect immediately after a defect has occurred. For a copy of our detailed product warranty policy, please contact us at office-usa@keuco.com.