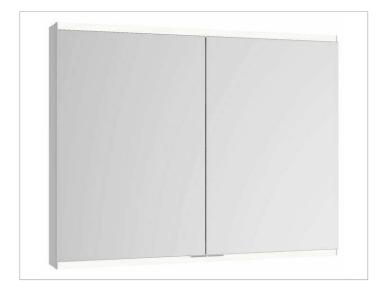

# Royal Modular 2.0 800211100005300 Mirror cabinet

### **PRODUCT**

### **SURFACE**

silver anodized