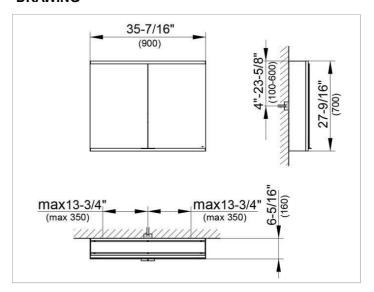

### **DRAWING**

EEK: A++, A+, A,

### **DIMENSION**

35,43 x 27,56 x 6,3 "

Warranty: KEUCO products are covered by a 5-year manufacturer's warranty, in effect from the date of purchase. During this time, proven product defects will be remedied free of charge. Warranty claims must be filed in writing, including a detailed description of the defect immediately after a defect has occurred. For a copy of our detailed product warranty policy, please contact us at office-usa@keuco.com.