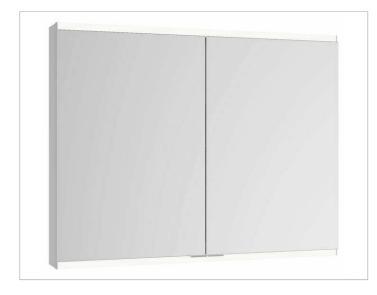

# Royal Modular 2.0 800211090105200 Mirror cabinet

### **PRODUCT**

### **SURFACE**

silver anodized