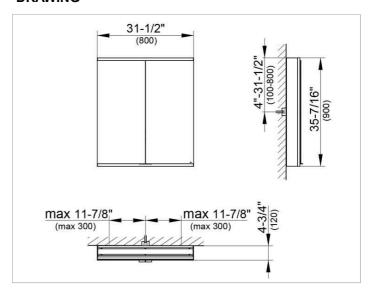

### **DRAWING**

EEK: A++, A+, A,

### **DIMENSION**

31,5 x 35,43 x 4,72 "

Warranty: KEUCO products are covered by a 5-year manufacturer's warranty, in effect from the date of purchase. During this time, proven product defects will be remedied free of charge. Warranty claims must be filed in writing, including a detailed description of the defect immediately after a defect has occurred. For a copy of our detailed product warranty policy, please contact us at office-usa@keuco.com.