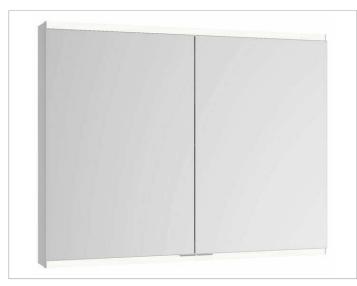

# PRODUCT DATA SHEET

# KEUCO

# Royal Modular 2.0 800211080105300 Mirror cabinet

### PRODUCT



#### DRAWING



#### EEK: A++, A+, A ,

## SURFACE

silver anodized

#### DIMENSION

31,5 x 27,56 x 6,3 "

 Warranty: KEUCO products are covered by a 5-year manufacturer's warranty, in effect from the date of purchase. During this time, proven product defects will be remedied free of charge. Warranty claims must be filed in writing, including a detailed description of the defect immediately after a defect has occurred. For a copy of our detailed product warranty policy, please contact us at office-usa@keuco.com.
Installation: KEUCO products must be installed by a qualified professional in accordance with the respective installation guidelines and any applicable federal / local building codes and regulations.