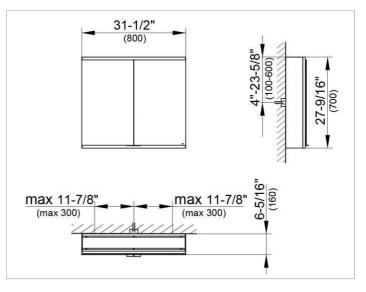

#### DRAWING

#### DIMENSION

31,5 x 27,56 x 6,3 "

 Warranty: KEUCO products are covered by a 5-year manufacturer's warranty, in effect from the date of purchase. During this time, proven product defects will be remedied free of charge. Warranty claims must be filed in writing, including a detailed description of the defect immediately after a defect has occurred. For a copy of our detailed product warranty policy, please contact us at office-usa@keuco.com.
Installation: KEUCO products must be installed by a qualified professional in accordance with the respective installation guidelines and any applicable federal / local building codes and regulations.