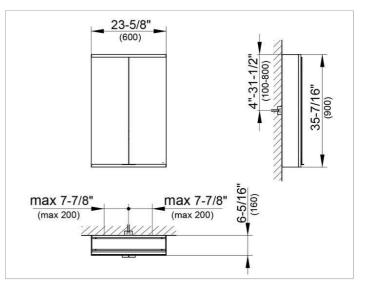

#### DRAWING

#### DIMENSION

23,62 x 35,43 x 6,3 "

 Warranty: KEUCO products are covered by a 5-year manufacturer's warranty, in effect from the date of purchase. During this time, proven product defects will be remedied free of charge. Warranty claims must be filed in writing, including a detailed description of the defect immediately after a defect has occurred. For a copy of our detailed product warranty policy, please contact us at office-usa@keuco.com.
Installation: KEUCO products must be installed by a qualified professional in accordance with the respective installation guidelines and any applicable federal / local building codes and regulations.