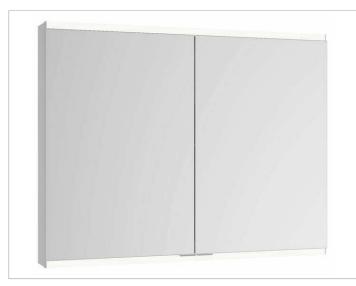

# PRODUCT DATA SHEET

# KEUCO

# Royal Modular 2.0 800211061105200 Mirror cabinet

### PRODUCT



#### DRAWING



#### EEK: A++, A+, A ,

## SURFACE

silver anodized

#### DIMENSION

23,62 x 35,43 x 6,3 "

 Warranty: KEUCO products are covered by a 5-year manufacturer's warranty, in effect from the date of purchase. During this time, proven product defects will be remedied free of charge. Warranty claims must be filed in writing, including a detailed description of the defect immediately after a defect has occurred. For a copy of our detailed product warranty policy, please contact us at office-usa@keuco.com.
Installation: KEUCO products must be installed by a qualified professional in accordance with the respective installation guidelines and any applicable federal / local building codes and regulations.