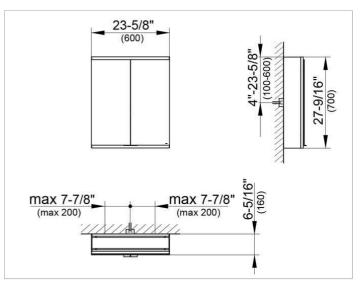

#### DIMENSION

23,62 x 27,56 x 6,3 "

 Warranty: KEUCO products are covered by a 5-year manufacturer's warranty, in effect from the date of purchase. During this time, proven product defects will be remedied free of charge. Warranty claims must be filed in writing, including a detailed description of the defect immediately after a defect has occurred. For a copy of our detailed product warranty policy, please contact us at office-usa@keuco.com.
Installation: KEUCO products must be installed by a qualified professional in accordance with the respective installation guidelines and any applicable federal / local building codes and regulations.