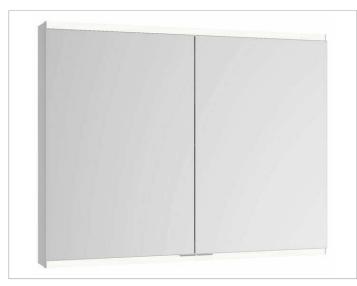

### Royal Modular 2.0 800211060105300 Mirror cabinet

#### SURFACE

silver anodized